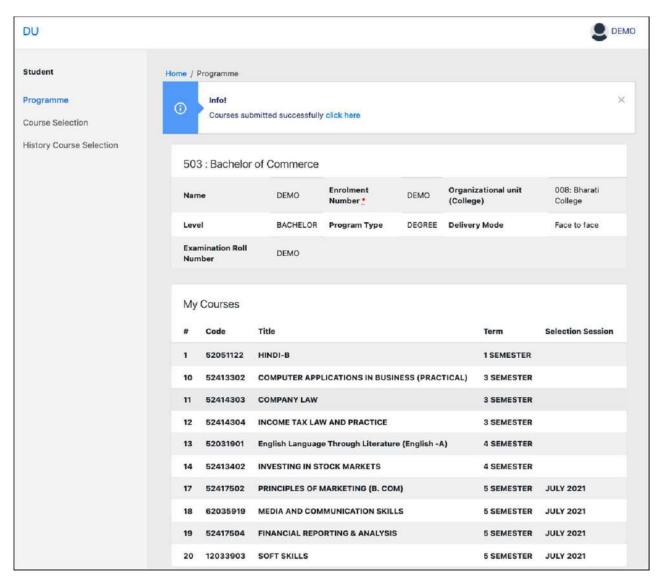

Step 7: Apop-up window will appear for confirmation of selected courses. On that, click on the "OK" button.

Aftersuccessfulcompletion of the courses election an ewwindow will appear with the message that "Courses submitted successfully".