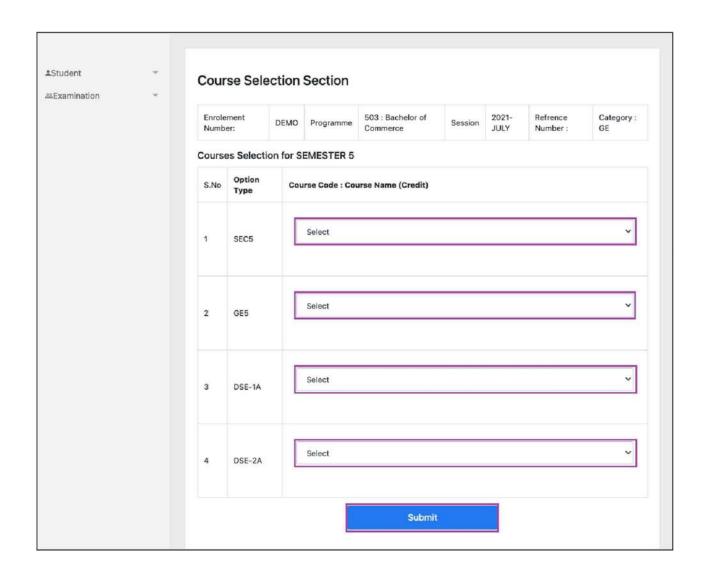

## Step 2: In a new window, examination form will appear and student needs to fill the following details:

- PWD Status(YES/NO)
- Disability Percentage(IfYES)
- Need of scribe in the Examination(If YES)
- CoursesfromthelistbyclickingonCheckboxofActionsection Thenclickonthe

Submit button.

**Step 3:** In the above window students can select the **Regular courses as well as Improvement Courses** of their respective programme.

Preview window of the form will appear where students can update their courses before the payment of the examination fee (if required).