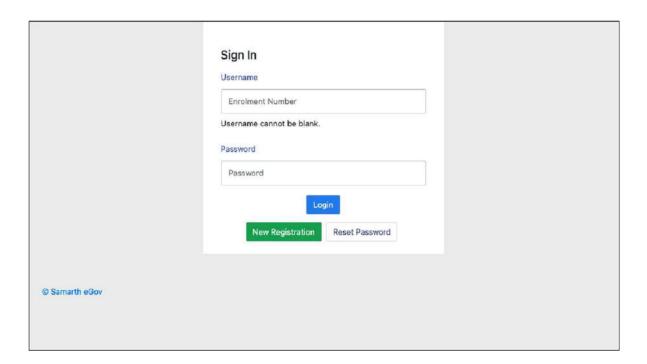

#### Login

Step 1: Open the Student Portal link, the homepage will appear as below:

In the student portal homepage, students will be able to see three (3) options as follows:

#### 1. Login

 $\textbf{a.} \quad \textbf{Already registered students can directly loginusing their login credentials of the portal}$ 

#### 2. New Registration

**a.** Studentsdoingfirst-timeregistrationhavetoclickonthe"NewRegistration" option to generate their login credentials

#### 3. Reset Password

**a.** If a student forgets his/her password they can reset it using the "**Reset password**" option.