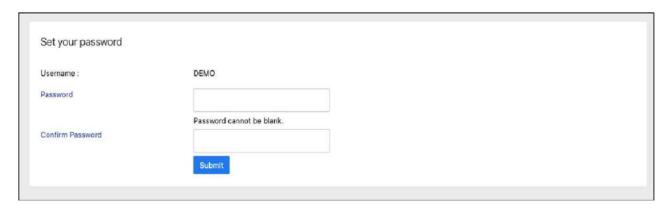

Submit button After successful verification of the OTP received via Mail/SMS, click on the to proceed further.

OnceOTPwillbeverified, students need to set a password for their login in a new window

Then, click on the submit button.

Note: The students need to note down the username for further use.