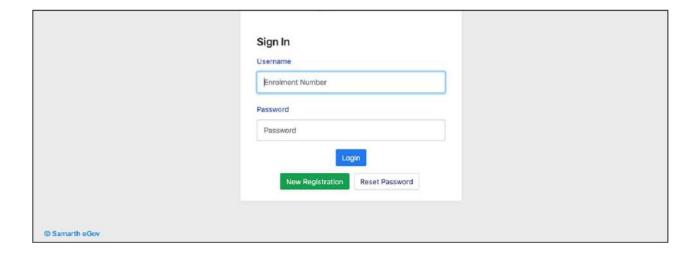

#### Login

Step 1: Open the Student Portal link, the homepage will appear as below:

In the student portal homepage, students will be able to see three (3) options as follows:

#### 1. Login

 $\textbf{a.} \quad \textbf{Already registered students can directly loginusing their login credentials of the portal}$ 

#### 2. New Registration

**a.** Studentsdoingfirst-timeregistrationhavetoclickonthe"NewRegistration" option to generate their login credentials

#### 3. Reset Password

**a.** If a student forgets his/her password they can reset it using the "**Reset password**" option.