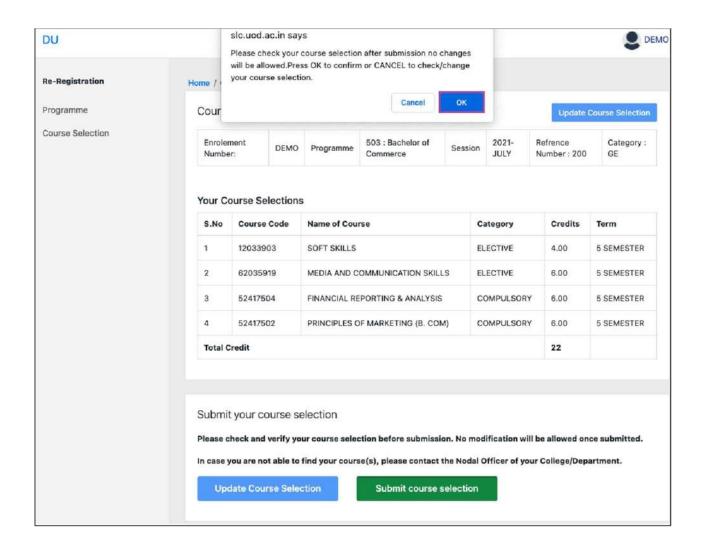

Step 7: Apop-up window will appear for confirmation of selected courses. On that, click on the "OK" button.

Aftersuccessfulcompletion of the courses election an ewwindow will appear with the message that "Courses submitted successfully".