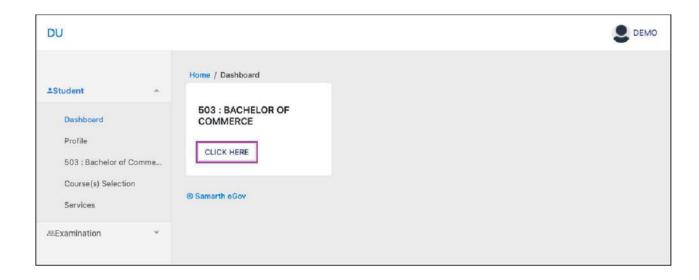

#### For selection of the courses, students need to follow the below mentioned steps:

Step 1: Login to Student Portal with valid credentials

Step 2: After successful login, the student will be redirected to the dashboard. Then the students need to click on button to view/select the courses related to their respective programme.

Students need to open their examination form by clicking on the "CLICK HERE" button below their programme.