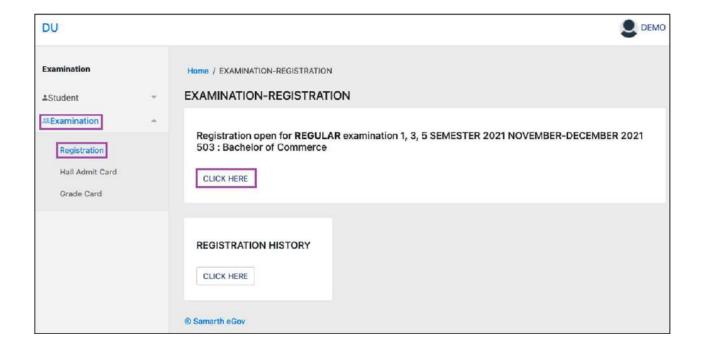

#### For Examination form filling students need to click on the Home button.

**Step 1:** Then click on "**Examination**" and then click on "**Registration**". Inthat,

studentscanseetheactive examinations essions.

Students need to open their examination form by clicking on the "CLICK HERE" button below their programme.