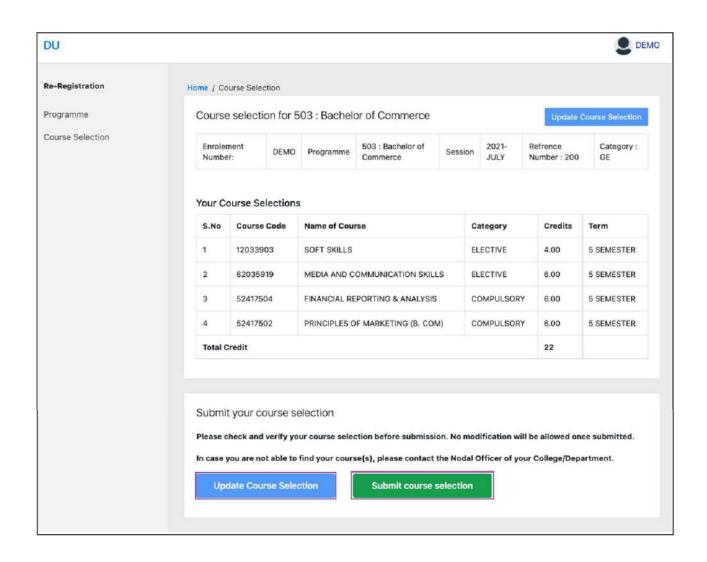

Step 3: Afterthat, a new window will appear. Here, students can view their courses and also select their courses.

To select the courses, students need to click on Ulick here to select your courses button.

Step 5: After clicking on the "Submit" button, students will be able to preview the list of selected courses.

In that, Students can update their courses selection by clicking on button.

Step 6: Then, click on buttontofinally submittheselected course.