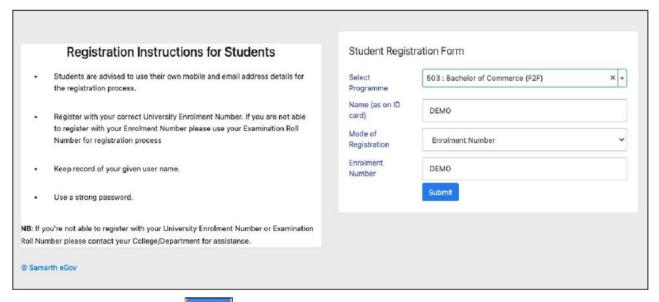

#### **New Student Registration**

Step 1. students can register themself by clicking on the "New Registration" Button,

#### Afterthat, the following details need to be selected/entered by the students:

- Programme
- Name (as on ID card)
- ModeofRegistration
  - o Enrollment Number
  - Examination Roll Number
- Enrollment Number / Examination Roll Number

Then, click on the Submit button.

After that, a new window will appear. In that, the following details need to be entered for a superior of the following details need to be entered for the following details need to be entered forthe new registration: