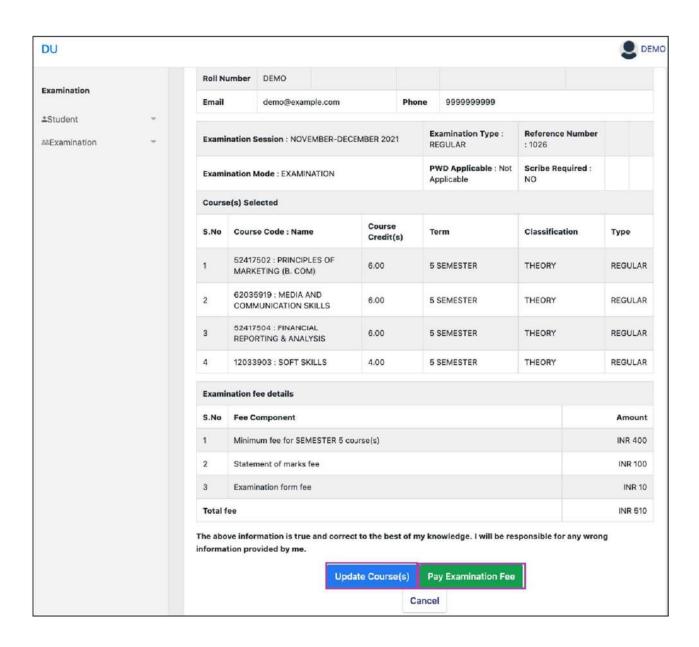

Submit button.

**Step 3:** In the above window students can select the **Regular courses as well as Improvement Courses** of their respective programme.

Preview window of the form will appear where students can update their courses before the payment of the examination fee (if required).

Step 4: Click on the "Pay Examination Fee" button to proceed further.