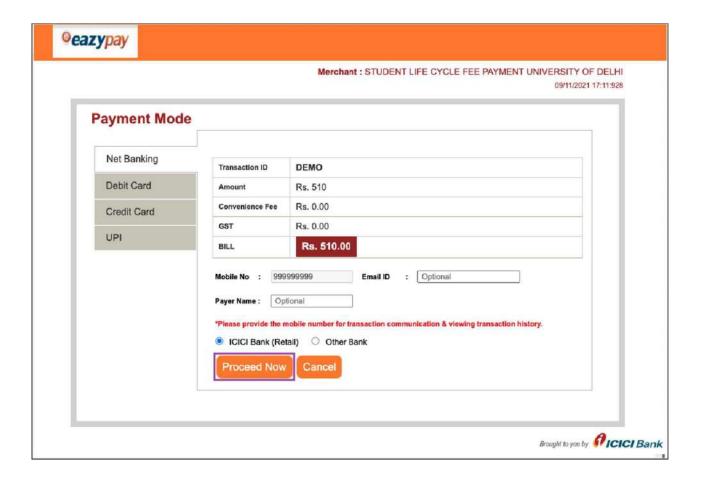

#### **Examination Fee Submission (Through Payment Gateway)**

After successful completion of the above mentioned steps, students are redirected to the payment gateway. Here student select/enter the following options:

- Payment Mode
- Mobile Number
- Bankoptions(ICICI/others) Then,

clickonthe"Proceed Now" button.

| BACHELOR DEMO demo@examp                       | Program Type                                                                                                                                                                                                                                    | DEGREE                                                                                                                                                                                                                                                                                                                                                             | Delivery Mo                                                                                                                                                                                                                                                                                                                                                        | de                                                                                                                                                                                                                                                                                                                                                                                                      | Face to f               | ace                                                                                                                                                                                                                                                                                                                                                                                                                                                                                                                                                                                                              |  |
|------------------------------------------------|-------------------------------------------------------------------------------------------------------------------------------------------------------------------------------------------------------------------------------------------------|--------------------------------------------------------------------------------------------------------------------------------------------------------------------------------------------------------------------------------------------------------------------------------------------------------------------------------------------------------------------|--------------------------------------------------------------------------------------------------------------------------------------------------------------------------------------------------------------------------------------------------------------------------------------------------------------------------------------------------------------------|---------------------------------------------------------------------------------------------------------------------------------------------------------------------------------------------------------------------------------------------------------------------------------------------------------------------------------------------------------------------------------------------------------|-------------------------|------------------------------------------------------------------------------------------------------------------------------------------------------------------------------------------------------------------------------------------------------------------------------------------------------------------------------------------------------------------------------------------------------------------------------------------------------------------------------------------------------------------------------------------------------------------------------------------------------------------|--|
|                                                | le.com                                                                                                                                                                                                                                          |                                                                                                                                                                                                                                                                                                                                                                    |                                                                                                                                                                                                                                                                                                                                                                    |                                                                                                                                                                                                                                                                                                                                                                                                         |                         |                                                                                                                                                                                                                                                                                                                                                                                                                                                                                                                                                                                                                  |  |
| demo@examp                                     | le.com                                                                                                                                                                                                                                          |                                                                                                                                                                                                                                                                                                                                                                    |                                                                                                                                                                                                                                                                                                                                                                    |                                                                                                                                                                                                                                                                                                                                                                                                         |                         |                                                                                                                                                                                                                                                                                                                                                                                                                                                                                                                                                                                                                  |  |
|                                                |                                                                                                                                                                                                                                                 | Phone                                                                                                                                                                                                                                                                                                                                                              | 99999999                                                                                                                                                                                                                                                                                                                                                           |                                                                                                                                                                                                                                                                                                                                                                                                         |                         |                                                                                                                                                                                                                                                                                                                                                                                                                                                                                                                                                                                                                  |  |
| ation Session : NOVEMBER-                      | DECEMBER 2021                                                                                                                                                                                                                                   |                                                                                                                                                                                                                                                                                                                                                                    | Examinat                                                                                                                                                                                                                                                                                                                                                           | ion Type : REGULAR                                                                                                                                                                                                                                                                                                                                                                                      | Reference Num           | ber: 1015                                                                                                                                                                                                                                                                                                                                                                                                                                                                                                                                                                                                        |  |
|                                                |                                                                                                                                                                                                                                                 |                                                                                                                                                                                                                                                                                                                                                                    | PWD Applicable : Not Applicable Scr                                                                                                                                                                                                                                                                                                                                |                                                                                                                                                                                                                                                                                                                                                                                                         | Scribe Required         | cribe Required : NO                                                                                                                                                                                                                                                                                                                                                                                                                                                                                                                                                                                              |  |
| s) Selected                                    |                                                                                                                                                                                                                                                 |                                                                                                                                                                                                                                                                                                                                                                    |                                                                                                                                                                                                                                                                                                                                                                    |                                                                                                                                                                                                                                                                                                                                                                                                         |                         |                                                                                                                                                                                                                                                                                                                                                                                                                                                                                                                                                                                                                  |  |
| Course Code : Name                             |                                                                                                                                                                                                                                                 |                                                                                                                                                                                                                                                                                                                                                                    | Credit                                                                                                                                                                                                                                                                                                                                                             | Term                                                                                                                                                                                                                                                                                                                                                                                                    | Classification          | Туре                                                                                                                                                                                                                                                                                                                                                                                                                                                                                                                                                                                                             |  |
| 42203911 : TRAINING FOR                        | 1911 : TRAINING FOR DEVELOPMENT PRACTICAL                                                                                                                                                                                                       |                                                                                                                                                                                                                                                                                                                                                                    | 4.00                                                                                                                                                                                                                                                                                                                                                               | 5 SEMESTER                                                                                                                                                                                                                                                                                                                                                                                              | PRACTICAL               | REGULAR                                                                                                                                                                                                                                                                                                                                                                                                                                                                                                                                                                                                          |  |
| 42207904 : CHILD RIGHTS AND GENDER EMPOWERMENT |                                                                                                                                                                                                                                                 |                                                                                                                                                                                                                                                                                                                                                                    | 6.00                                                                                                                                                                                                                                                                                                                                                               | 5 SEMESTER                                                                                                                                                                                                                                                                                                                                                                                              | THEORY AND PRACTICAL    | REGULAR                                                                                                                                                                                                                                                                                                                                                                                                                                                                                                                                                                                                          |  |
| 42207909 : ENTREPRENEURSHIP DEVELOPMENT        |                                                                                                                                                                                                                                                 |                                                                                                                                                                                                                                                                                                                                                                    | 6.00                                                                                                                                                                                                                                                                                                                                                               | 5 SEMESTER                                                                                                                                                                                                                                                                                                                                                                                              | THEORY AND PRACTICAL    | REGULAR                                                                                                                                                                                                                                                                                                                                                                                                                                                                                                                                                                                                          |  |
| 42207905 : COMMUNICATION FOR DEVELOPMENT       |                                                                                                                                                                                                                                                 |                                                                                                                                                                                                                                                                                                                                                                    | 6.00                                                                                                                                                                                                                                                                                                                                                               | 5 SEMESTER                                                                                                                                                                                                                                                                                                                                                                                              | THEORY AND<br>PRACTICAL | REGULAR                                                                                                                                                                                                                                                                                                                                                                                                                                                                                                                                                                                                          |  |
| ation fee details                              |                                                                                                                                                                                                                                                 |                                                                                                                                                                                                                                                                                                                                                                    |                                                                                                                                                                                                                                                                                                                                                                    |                                                                                                                                                                                                                                                                                                                                                                                                         |                         |                                                                                                                                                                                                                                                                                                                                                                                                                                                                                                                                                                                                                  |  |
| Fee Component                                  |                                                                                                                                                                                                                                                 |                                                                                                                                                                                                                                                                                                                                                                    |                                                                                                                                                                                                                                                                                                                                                                    |                                                                                                                                                                                                                                                                                                                                                                                                         |                         | Amount                                                                                                                                                                                                                                                                                                                                                                                                                                                                                                                                                                                                           |  |
| Minimum fee for SEMESTER 5 course(s)           |                                                                                                                                                                                                                                                 |                                                                                                                                                                                                                                                                                                                                                                    |                                                                                                                                                                                                                                                                                                                                                                    |                                                                                                                                                                                                                                                                                                                                                                                                         | INR 400                 |                                                                                                                                                                                                                                                                                                                                                                                                                                                                                                                                                                                                                  |  |
| Fee for 4 PRACTICAL course(s)                  |                                                                                                                                                                                                                                                 |                                                                                                                                                                                                                                                                                                                                                                    |                                                                                                                                                                                                                                                                                                                                                                    |                                                                                                                                                                                                                                                                                                                                                                                                         |                         | INR 800                                                                                                                                                                                                                                                                                                                                                                                                                                                                                                                                                                                                          |  |
| Statement of marks fee                         |                                                                                                                                                                                                                                                 |                                                                                                                                                                                                                                                                                                                                                                    |                                                                                                                                                                                                                                                                                                                                                                    |                                                                                                                                                                                                                                                                                                                                                                                                         |                         | INR 100                                                                                                                                                                                                                                                                                                                                                                                                                                                                                                                                                                                                          |  |
| Examination form fee                           |                                                                                                                                                                                                                                                 |                                                                                                                                                                                                                                                                                                                                                                    |                                                                                                                                                                                                                                                                                                                                                                    |                                                                                                                                                                                                                                                                                                                                                                                                         |                         | INR 10                                                                                                                                                                                                                                                                                                                                                                                                                                                                                                                                                                                                           |  |
| e to be paid                                   |                                                                                                                                                                                                                                                 |                                                                                                                                                                                                                                                                                                                                                                    |                                                                                                                                                                                                                                                                                                                                                                    |                                                                                                                                                                                                                                                                                                                                                                                                         |                         | INR 1310                                                                                                                                                                                                                                                                                                                                                                                                                                                                                                                                                                                                         |  |
|                                                | (s) Selected  Course Code: Name  42203911: TRAINING FOR I  42207904: CHILD RIGHTS  42207909: ENTREPRENEU  42207905: COMMUNICATI  ation fee details  Fee Component  Minimum fee for SEMESTER  Fee for 4 PRACTICAL course  Statement of marks fee | (s) Selected  Course Code: Name  42203911: TRAINING FOR DEVELOPMENT PRACTICAL  42207903: CHILD RIGHTS AND GENDER EMPOWERMENT  42207909: ENTREPRENEURSHIP DEVELOPMENT  42207905: COMMUNICATION FOR DEVELOPMENT  ation fee details  Fee Component  Minimum fee for SEMESTER 5 course(s)  Fee for 4 PRACTICAL course(s)  Statement of marks fee  Examination form fee | (s) Selected  Course Code: Name  42203911: TRAINING FOR DEVELOPMENT PRACTICAL  42207904: CHILD RIGHTS AND GENDER EMPOWERMENT  42207909: ENTREPRENEURSHIP DEVELOPMENT  42207905: COMMUNICATION FOR DEVELOPMENT  ation fee details  Fee Component  Minimum fee for SEMESTER 5 course(s)  Fee for 4 PRACTICAL course(s)  Statement of marks fee  Examination form fee | (s) Selected  Course Code : Name Credit 42203911 : TRAINING FOR DEVELOPMENT PRACTICAL 4.00  42207904 : CHILD RIGHTS AND GENDER EMPOWERMENT 6.00  42207909 : ENTREPRENEURSHIP DEVELOPMENT 6.00  42207905 : COMMUNICATION FOR DEVELOPMENT 6.00  Attended to the details  Fee Component  Minimum fee for SEMESTER 5 course(s)  Fee for 4 PRACTICAL course(s)  Statement of marks fee  Examination form fee |                         | Applicable Serible Required  [s] Selected  Course Code : Name Classification 42203911 : TRAINING FOR DEVELOPMENT PRACTICAL 4.00 5 SEMESTER PRACTICAL 42207904 : CHILD RIGHTS AND GENDER EMPOWERMENT 0.00 5 SEMESTER THEORY AND PRACTICAL 42207909 : ENTREPRENEURSHIP DEVELOPMENT 6.00 5 SEMESTER THEORY AND PRACTICAL 42207905 : COMMUNICATION FOR DEVELOPMENT 6.00 6 SEMESTER THEORY AND PRACTICAL 4207905 : COMMUNICATION FOR DEVELOPMENT 6.00 6 SEMESTER THEORY AND PRACTICAL  ### Companient  ### Minimum fee for SEMESTER 5 course(s)  Fee Companient  ### Statement of marks fee  ### Examination form fee |  |