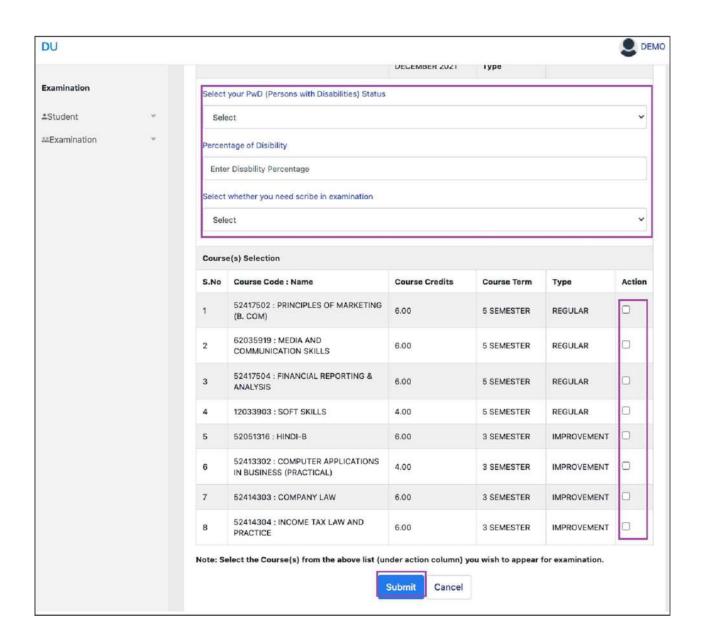

## Step 2: In a new window, examination form will appear and student needs to fill the following details:

- PWD Status(YES/NO)
- Disability Percentage(IfYES)
- Need of scribe in the Examination(If YES)
- CoursesfromthelistbyclickingonCheckboxofActionsection Thenclickonthe

Submit button.

**Step 3:** In the above window students can select the **Regular courses as well as Improvement Courses** of their respective programme.

Preview window of the form will appear where students can update their courses before the payment of the examination fee (if required).