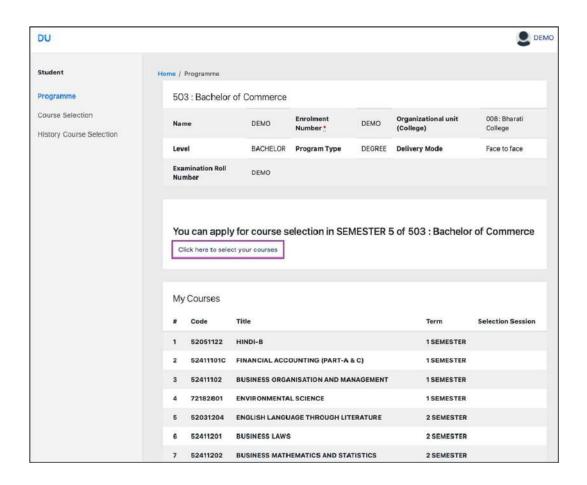

Step 3: Afterthat, a new window will appear. Here, students can view their courses and also select their courses.

To select the courses, students need to click on Ulick here to select your courses button.