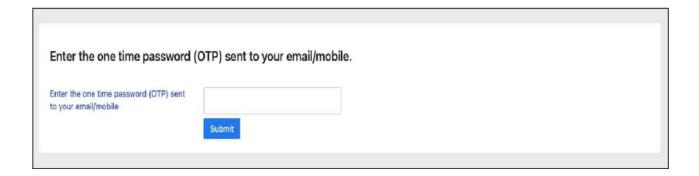

- Mobile Number
- Email Address

(These details must be correct to receive OTP via mail)

| Enter the following de       | etails to continue your registration. |
|------------------------------|---------------------------------------|
| Enter your mobile number     | Enter your mobile number              |
| Enter your email address     | Required  Enter your email address    |
|                              | Submit                                |
| Samarth eGov                 |                                       |
| Samarth eGov  Then, click or | nthe Submit button.                   |

Submit button After successful verification of the OTP received via Mail/SMS, click on the to proceed further.

OnceOTPwillbeverified, students need to set a password for their login in a new window

Then, click on the submit button.